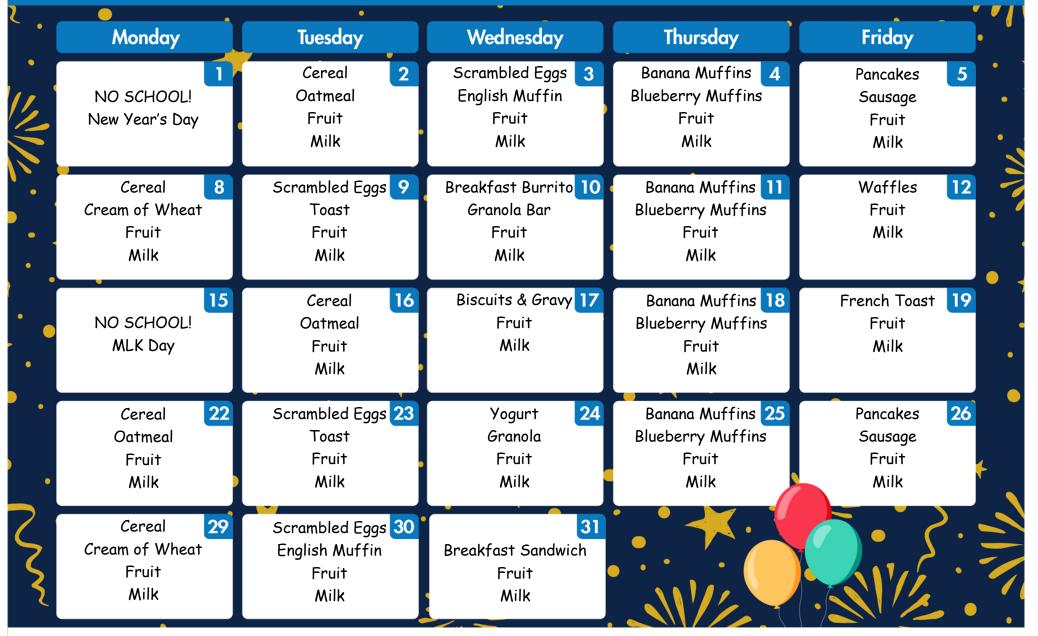

## JANUARY 2024 JUNCTION CITY SCHOOL

OFFERED DAILY: FRESH FRUIT

1% MILK / FAT FREE CHOCOLATE MILK

MENUS ARE SUBJECT TO CHANGE THIS INSTITUTION IS AN EQUAL OPPORTUNITY PROVIDER AND EMPLOYER LUNCH